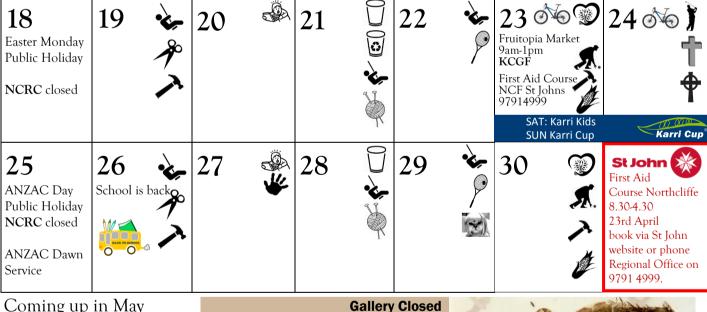

**April 2022 in Northcliffe** 







## Coming up in May

6th Shopping bus RSVP 97767221 9th Lifespan at NFCC 28th May The Velvet Edge Band @ The Workers Club 20th Bee keeping at NFCC

for upgrades Open 7 days 11/4 - 26/4 The Painted Tree Gallery Northcliffe Visitor and Information

Centre 9776 7203



Shire of Manjimup, Admin 8:15am-4:30pm Mon–Fri. Phone 9771 7777, Coastal Ward Councillor 043481 Council The Painted Tree Gallery NVC. Operated by SFA (Southern Forest Arts) www.southernforestarts.com.au Gallery, SFA **KCGF** Karri Country Food Coop. Wed 10am-4pm, Thurs 10am-4pm, Fri 10am-2pm. Sat 9am-noon, Sun 10am-4pm. Laundry Open seven days, 24 hours a day at NFCC (behind the Town Hall)

Library, NVC Northcliffe Visitor Centre, 7 days a week 9 - 4 pm. Understory Art & Nature and book Transwa bus Northcliffe Community Devel