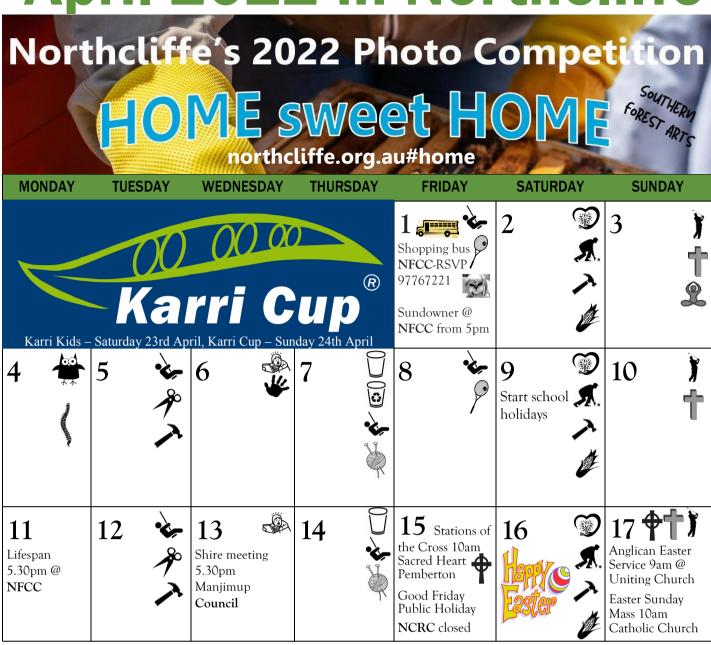

**April 2022 in Northcliffe** 







## Coming up in May

6th Shopping bus RSVP 97767221 9th Lifespan at NFCC 28th May The Velvet Edge Band @ The Workers Club 20th Bee keeping at NFCC

for upgrades Open 7 days 11/4 - 26/4 The Painted Tree Gallery Northcliffe Visitor and Information

Centre 9776 7203



Shire of Manjimup, Admin 8:15am-4:30pm Mon–Fri. Phone 9771 7777, Coastal Ward Councillor 043481 Council The Painted Tree Gallery NVC. Operated by SFA (Southern Forest Arts) www.southernforestarts.com.au Gallery, SFA **KCGF** Karri Country Food Coop. Wed 10am-4pm, Thurs 10am-4pm, Fri 10am-2pm. Sat 9am-noon, Sun 10am-4pm. Laundry Open seven days, 24 hours a day at NFCC (behind the Town Hall)

Library, NVC Northcliffe Visitor Centre, 7 days a week 9 - 4 pm. Understory Art & Nature and book Transwa bus Northcliffe Community D